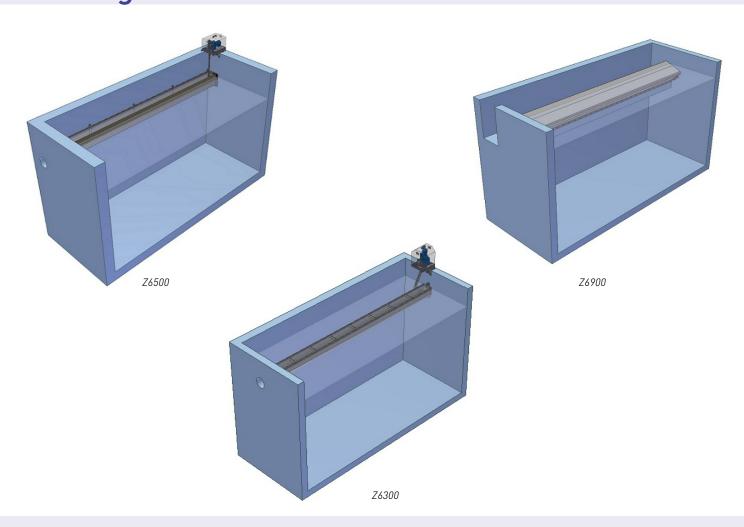

# Z6300, Z6500 AND Z6900 Three products for efficient sludge management

# Z6300 ROTATING SCUM PIPE, Z6500 FIXED SCUM PIPE AND Z6900 SCUM BEACH

### Z6300 rotating scum pipe – can be tilted in two directions

The entire pipe is turned or tilted precisely as far as necessary to receive the sludge decanted by the surface scraper.

The Z6300 rotating scum pipe is best suited for use with sludge with a low total solids content. It can be powered electrically or hydraulically or may be operated manually with a lever. Installation is straightforward. Ready-made parts for casting into the concrete are available for securing the pipe to the wall of the tank. The rotating scum pipe is made of stainless steel.

## Z6500 fixed scum pipe – fits directly to a wall

The Z6500 is a fixed scum pipe with a movable front edge or "lip". When the lip is lowered inwards over the pipe, the sludge flows in over the lip. With its angled bottom, the Z6500 has a high capacity and is best suited for applications where the total solids content of the sludge is high. The scum pipe is available in electrically or hydraulically powered versions, or may be operated manually with a lever. It is designed to be mounted on the end of a tank. This means that no sludge collects behind the pipe. Installation is straightforward.

#### Z6900 scum beach – for thicker sludge

The Z6900 scum beach can be fitted either in the existing concrete pipe of the tank or combined with a sheet steel scum pipe as a permanent installation. The scum beach is best suited for use with sludge types that have a high total solids content. A sump can be fitted to the scum beach. Dimensions in accordance with individual specifications. The scum beach is made of stainless steel.