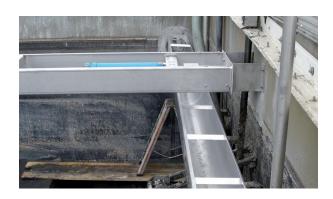

### Z6300 rotating scum pipe – can be tilted in two directions

The entire pipe is turned or tilted precisely as far as necessary to receive the sludge decanted by the surface scraper.

The Z6300 rotating scum pipe is best suited for use with sludge with a low total solids content. It can be powered electrically or hydraulically or may be operated manually with a lever. Installation is straightforward. Ready-made parts for casting into the concrete are available for securing the pipe to the wall of the tank. The rotating scum pipe is made of stainless steel.

## Z6500 fixed scum pipe – fits directly to a wall

The Z6500 is a fixed scum pipe with a movable front edge or "lip". When the lip is lowered inwards over the pipe, the sludge flows in over the lip. With its angled bottom, the Z6500 has a high capacity and is best suited for applications where the total solids content of the sludge is high. The scum pipe is available in electrically or hydraulically powered versions, or may be operated manually with a lever. It is designed to be mounted on the end of a tank. This means that no sludge collects behind the pipe. Installation is straightforward.

#### Z6900 scum beach – for thicker sludge

The Z6900 scum beach can be fitted either in the existing concrete pipe of the tank or combined with a sheet steel scum pipe as a permanent installation. The scum beach is best suited for use with sludge types that have a high total solids content. A sump can be fitted to the scum beach. Dimensions in accordance with individual specifications. The scum beach is made of stainless steel.