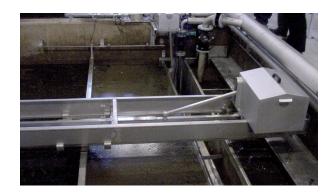

### Z6300 rotating scum pipe – can be tilted in two directions

The entire pipe is turned or tilted precisely as far as necessary to receive the sludge decanted by the surface scraper.

The Z6300 rotating scum pipe is best suited for use with sludge with a low total solids content. It can be powered electrically or hydraulically or may be operated manually with a lever. Installation is straightforward. Ready-made parts for casting into the concrete are available for securing the pipe to the wall of the tank. The rotating scum pipe is made of stainless steel.

## Z6500 fixed scum pipe – fits directly to a wall

The Z6500 is a fixed scum pipe with a movable front edge or "lip". When the lip is lowered inwards over the pipe, the sludge flows in over the lip. With its angled bottom, the Z6500 has a high capacity and is best suited for applications where the total solids content of the sludge is high. The scum pipe is available in electrically or hydraulically powered versions, or may be operated manually with a lever. It is designed to be mounted on the end of a tank. This means that no sludge collects behind the pipe. Installation is straightforward.

#### Z6900 scum beach – for thicker sludge

The Z6900 scum beach can be fitted either in the existing concrete pipe of the tank or combined with a sheet steel scum pipe as a permanent installation. The scum beach is best suited for use with sludge types that have a high total solids content. A sump can be fitted to the scum beach. Dimensions in accordance with individual specifications. The scum beach is made of stainless steel.